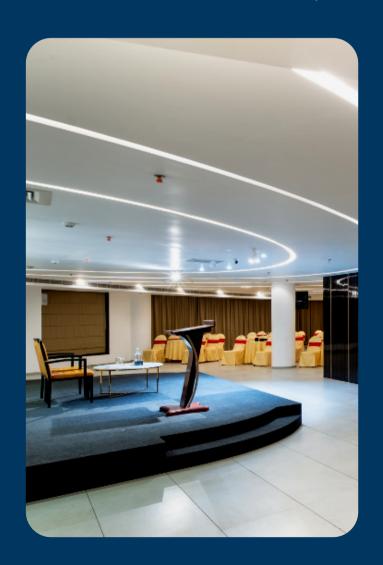

#### CHEMBRA SUMMIT BOARD ROOM

The boardroom embodies technological refinement, featuring a range of state-of-the-art amenities like video conferencing and conference facilities. With floor-to-ceiling windows, it offers ample natural light, creating an atmosphere that encourages insightful discussions and astute decision-making.