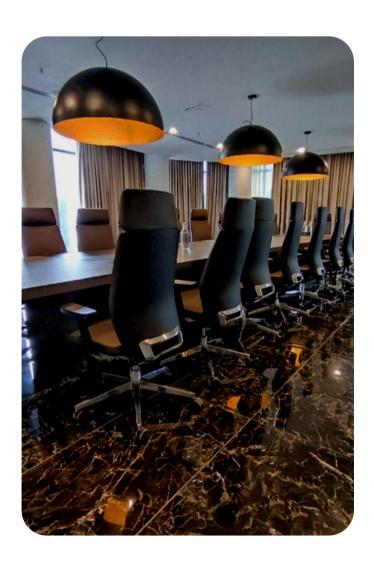

#### CHEMBRA SUMMIT BOARD ROOM

The boardroom embodies technological refinement, featuring a range of state-of-the-art amenities like video conferencing and conference facilities. With floor-to-ceiling windows, it offers ample natural light, creating an atmosphere that encourages insightful discussions and astute decision-making.