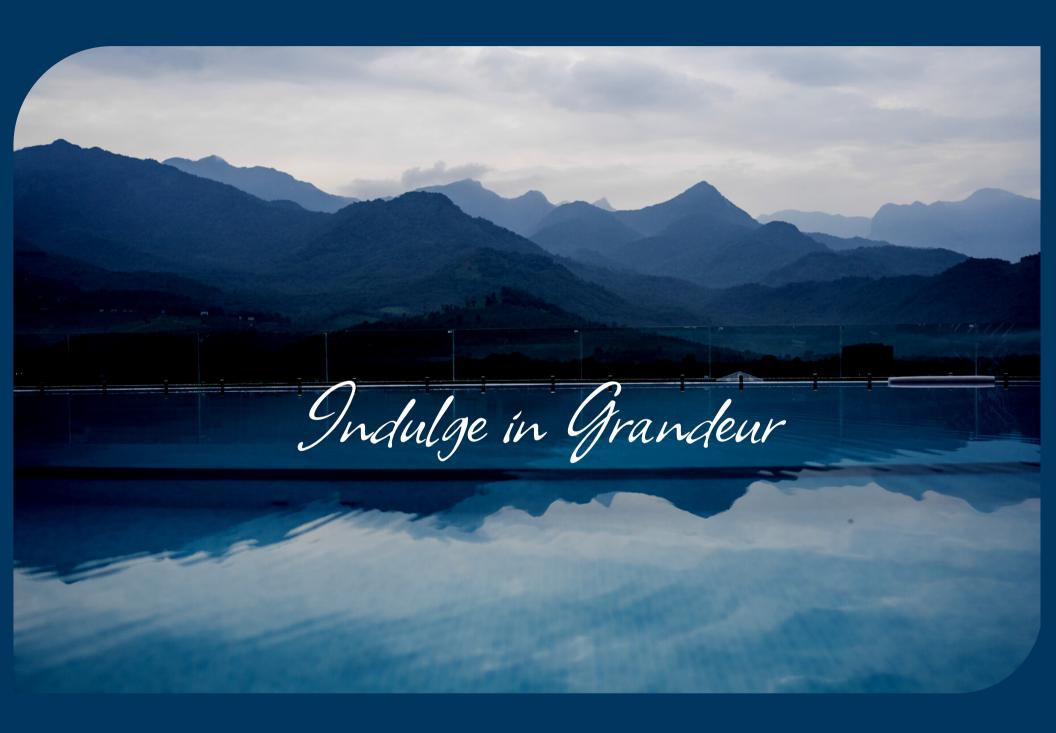

# **FEZINN**

Surrounded by lush greenery and breath-taking views, the Fezinn Hotel boasts of beautiful weather and historical significance in the foothills of Wayanad, nestled amongst UNESCO heritage sites.