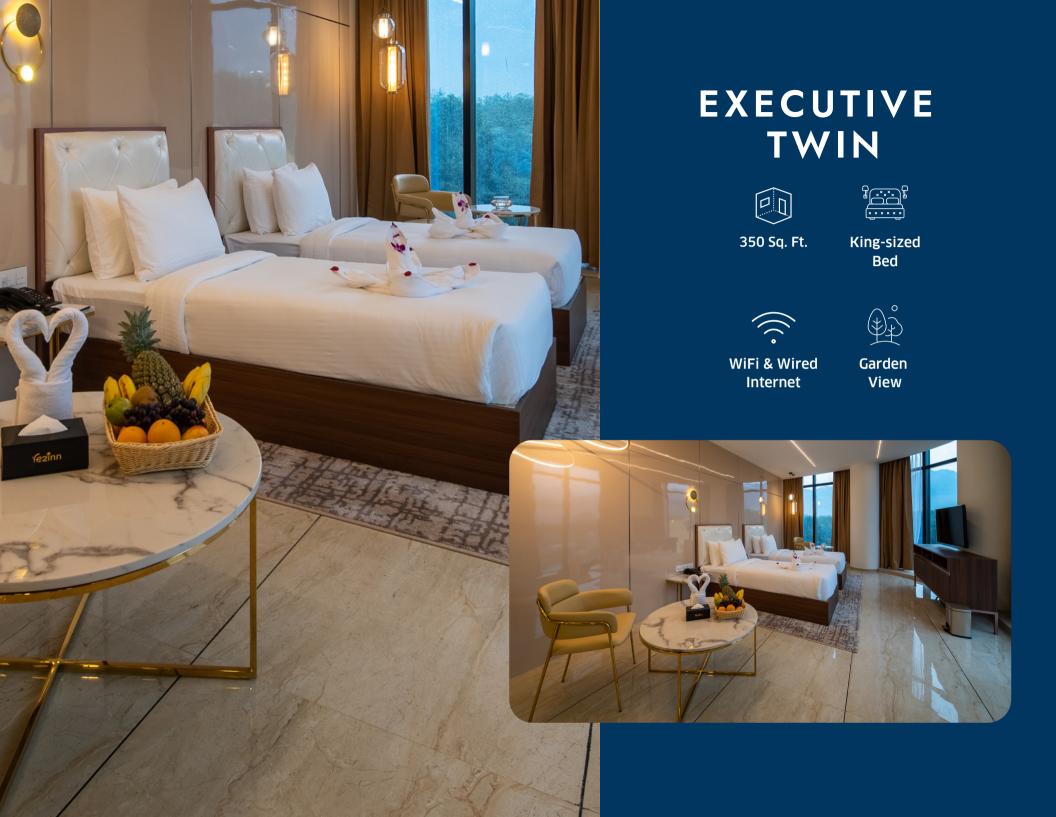

# EXECUTIVE KING

\*\*\*\*\*

248 sq.ft

King-sized Bed

WiFi & Wired Internet

Garden View